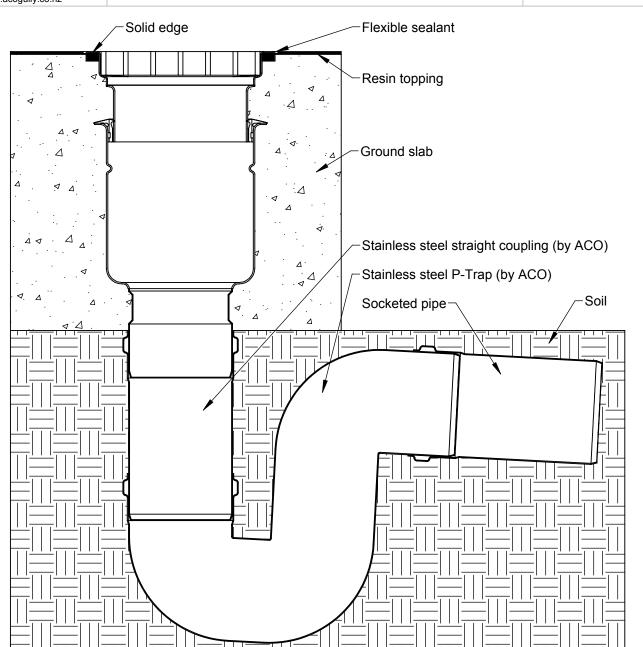

## GULLY, ADJUSTABLE HEIGHT, GROUND SLAB, RESIN FLOOR, ACO PIPE AND P-TRAP

## **Specification Clause**

The floor gullies are to be ACO Gully **157/218**, **fixed/adjustable** height gullies grade **304/316** stainless steel with vertical outlet as supplied by ACO Polycrete Pty Ltd.

Gullies are to be supplied with solid edge *and strainer basket* part number\_\_\_\_\* with **retention chains** part number \_\_\_\_\*.

Grates are to be part number \_\_\_\_\*.

\*Please delete or complete where appropriate