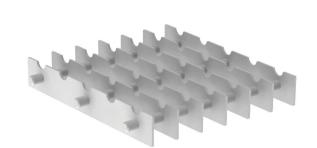

## ACO GULLY 157 - Grates

Part No. 408023

ACO Gully 157 Arla slip resistant grate, load class L15, grade 304 stainless steel

### **Product Features**

- 1. Load Class L15 (EN 1253), similar to class A10kN (AS 3996)
- 2. AS 3996 (Clause 3.3.5) compliant for surface openings in pedestrian areas
- 3. Slip resistant
- 4. Manufactured from grade 304 stainless steel
- 5. Hydraulic data
- 21,840mm<sup>2</sup> intake area