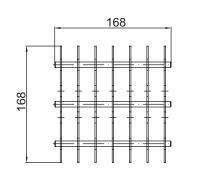

## ACO GULLY 157 - Grates

Part No. 408023

ACO Gully 157 Arla slip resistant grate, load class L15, grade 304 stainless steel

### **Product Features**

- 1. Load Class L15 (EN 1253), similar to class A10kN (AS 3996)
- 2. AS 3996 (Clause 3.3.5) compliant for surface openings in pedestrian areas
- 3. Slip resistant
- 4. Manufactured from grade 304 stainless steel
- 5. Hydraulic data
- 21,840mm<sup>2</sup> intake area