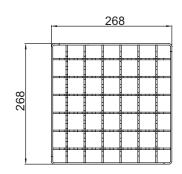

## ACO GULLY 218 - Grates

Part No. 408034

ACO Gully 218 Mesh grate, load class L15, grade 304 stainless steel

### **Product Features**

- 1. Load Class L15 (EN 1253), similar to class A10kN (AS 3996)
- 2. AS 3996 (Clause 3.3.5) compliant for surface openings in pedestrian areas
- 3. Manufactured from grade 304 stainless steel
- 4. Hydraulic data
- 59,000mm<sup>2</sup> intake area