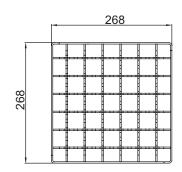

## ACO GULLY 218 - Grates

Part No. 408035

ACO Gully 218 Mesh grate, load class L15, grade 304 stainless steel

### **Product Features**

- 1. Load Class L15 (EN 1253), similar to class A10kN (AS 3996)
- 2. AS 3996 (Clause 3.3.5) compliant for surface openings in pedestrian areas
- 3. Manufactured from grade 304 stainless steel
- 4. Hydraulic data
- 59,000mm<sup>2</sup> intake area