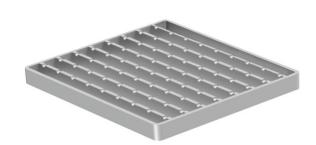

## ACO GULLY 218 - Grates

Part No. 408037

ACO Gully 218 Ladder slip resistant grate, load class M125, grade 304 stainless steel

## **Product Features**

- 1. Load Class M125 (EN 1253), similar to class C150kN (AS 3996)
- 2. AS 3996 (Clause 3.3.5) compliant for surface openings in pedestrian areas
- 3. Slip resistant
- 4. Manufactured from grade 304 stainless steel
- 5. Hydraulic data
- 53,640mm<sup>2</sup> intake area

# **Specification Clause**

The Ladder slip resistant grate shall be to suit ACO Gully 218 (Part No. 408037). The grate shall be Load Class M125 (EN 1253), similar to Class C150kN (AS 3996).

The grate shall be manufactured from grade 304 stainless steel and compliant with AS 3996 Surface openings in pedestrian areas.