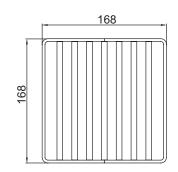

## ACO GULLY 157 - Grates

Part No. 408043

ACO Gully 157 Ladder grate, load class D210, grade 304 stainless steel

### **Product Features**

- 1. Load Class D210kN (AS 3996)
- 2. AS 3996 (Clause 3.3.5) compliant for surface openings in pedestrian areas
- 3. Manufactured from grade 304 stainless steel
- 4. Hydraulic data
- 17,020mm<sup>2</sup> intake area