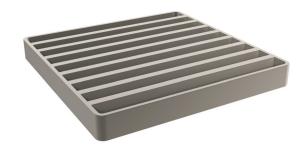

## ACO GULLY 218 - Grates

Part No. 408045

ACO Gully 218 Ladder grate, load class D210, grade 304 stainless steel

### **Product Features**

- 1. Load Class D210kN (AS 3996)
- 2. AS 3996 (Clause 3.3.5) compliant for surface openings in pedestrian areas
- 3. Manufactured from grade 304 stainless steel
- 4. Hydraulic data
- 45,880mm<sup>2</sup> intake area

# **Specification Clause**

The Ladder grate shall be to suit ACO Gully 218 (Part No. 408045). The grate shall be Load Class D210kN (AS 3996).

The grate shall be manufactured from grade 304 stainless steel and compliant with AS 3996 Surface openings in pedestrian areas.