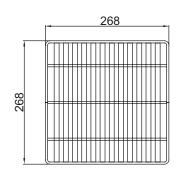

## ACO GULLY 218 - Grates

Part No. 408045

ACO Gully 218 Ladder grate, load class D210, grade 304 stainless steel

### **Product Features**

- 1. Load Class D210kN (AS 3996)
- 2. AS 3996 (Clause 3.3.5) compliant for surface openings in pedestrian areas
- 3. Manufactured from grade 304 stainless steel
- 4. Hydraulic data
- 45,880mm<sup>2</sup> intake area

# **Specification Clause**

The Ladder grate shall be to suit ACO Gully 218 (Part No. 408045). The grate shall be Load Class D210kN (AS 3996).

The grate shall be manufactured from grade 304 stainless steel and compliant with AS 3996 Surface openings in pedestrian areas.