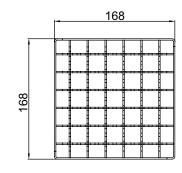

## ACO GULLY 157 - Grates

Part No. 408090

ACO Gully 157 Mesh slip resistant grate, load class L15, grade 304 stainless steel

### **Product Features**

- 1. Load Class L15 (EN 1253), similar to class A10kN (AS 3996)
- 2. AS 3996 (Clause 3.3.5) compliant for surface openings in pedestrian areas
- 3. Slip resistant
- 4. Manufactured from grade 304 stainless steel
- 5. Hydraulic data
- 22,820mm<sup>2</sup> intake area