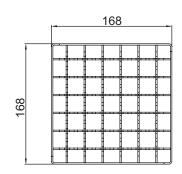

## ACO GULLY 157 - Grates

Part No. 408091

ACO Gully 157 Mesh grate, load class L15, grade 304 stainless steel

### **Product Features**

- 1. Load Class L15 (EN 1253), similar to class A10kN (AS 3996)
- 2. AS 3996 (Clause 3.3.5) compliant for surface openings in pedestrian areas
- 3. Manufactured from grade 304 stainless steel
- 4. Hydraulic data
- 22,820mm<sup>2</sup> intake area