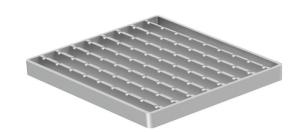

## ACO GULLY 157 - Grates

Part No. 408093

ACO Gully 157 Ladder slip resistant grate, load class M125, grade 304 stainless steel

### **Product Features**

- 1. Load Class M125 (EN 1253), similar to class C150kN (AS 3996)
- 2. AS 3996 (Clause 3.3.5) compliant for surface openings in pedestrian areas
- 3. Slip resistant
- 4. Manufactured from grade 304 stainless steel
- 5. Hydraulic data
- 18,600mm<sup>2</sup> intake area

# **Specification Clause**

The Ladder slip resistant grate shall be to suit ACO Gully 157 (Part No. 408093). The grate shall be Load Class M125 (EN 1253), similar to Class C150kN (AS 3996).

The grate shall be manufactured from grade 304 stainless steel and compliant with AS 3996 Surface openings in pedestrian areas.