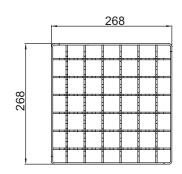

## ACO GULLY 218 - Grates

Part No. 408135

ACO Gully 218 Mesh grate, load class L15, grade 316 stainless steel

### **Product Features**

- 1. Load Class L15 (EN 1253), similar to class A10kN (AS 3996)
- 2. AS 3996 (Clause 3.3.5) compliant for surface openings in pedestrian areas
- 3. Manufactured from grade 316 stainless steel
- 4. Hydraulic data
- 59,000mm<sup>2</sup> intake area

# **Specification Clause**

The Mesh grate shall be to suit ACO Gully 218 (Part No. 408135). The grate shall be Load Class L15 (EN 1253), similar to Class A10kN (AS 3996).

The grate shall be manufactured from grade 316 stainless steel and compliant with AS 3996 Surface openings in pedestrian areas.