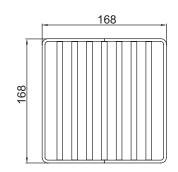

## ACO GULLY 157 - Grates

Part No. 408143

ACO Gully 157 Ladder grate, load class D210, grade 316 stainless steel

### **Product Features**

- 1. Load Class D210kN (AS 3996)
- 2. AS 3996 (Clause 3.3.5) compliant for surface openings in pedestrian areas
- 3. Manufactured from grade 316 stainless steel
- 4. Hydraulic data
- 17,020mm<sup>2</sup> intake area

# **Specification Clause**

The Ladder grate shall be to suit ACO Gully 157 (Part No. 408143). The grate shall be Load Class D210kN (AS 3996).

The grate shall be manufactured from grade 316 stainless steel and compliant with AS 3996 Surface openings in pedestrian areas.