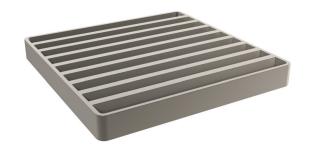

## ACO GULLY 157 - Grates

Part No. 408143

ACO Gully 157 Ladder grate, load class D210, grade 316 stainless steel

### **Product Features**

- 1. Load Class D210kN (AS 3996)
- 2. AS 3996 (Clause 3.3.5) compliant for surface openings in pedestrian areas
- 3. Manufactured from grade 316 stainless steel
- 4. Hydraulic data
- 17,020mm<sup>2</sup> intake area

# **Specification Clause**

The Ladder grate shall be to suit ACO Gully 157 (Part No. 408143). The grate shall be Load Class D210kN (AS 3996).

The grate shall be manufactured from grade 316 stainless steel and compliant with AS 3996 Surface openings in pedestrian areas.