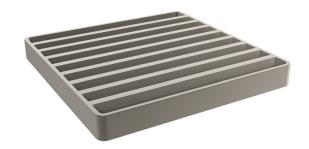

## ACO GULLY 218 - Grates

Part No. 408145

ACO Gully 218 Ladder grate, load class D210, grade 316 stainless steel

### **Product Features**

- 1. Load Class D210kN (AS 3996)
- 2. AS 3996 (Clause 3.3.5) compliant for surface openings in pedestrian areas
- 3. Manufactured from grade 316 stainless steel
- 4. Hydraulic data
- 45,880mm<sup>2</sup> intake area