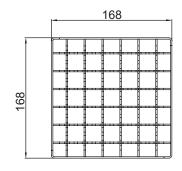

# ACO GULLY 157 - Grates

Part No. 408191

ACO Gully 157 Mesh grate, load class L15, grade 316 stainless steel

### **Product Features**

- 1. Load Class L15 (EN 1253), similar to class A10kN (AS 3996)
- 2. AS 3996 (Clause 3.3.5) compliant for surface openings in pedestrian areas
- 3. Manufactured from grade 316 stainless steel
- 4. Hydraulic data
- 22,820mm<sup>2</sup> intake area