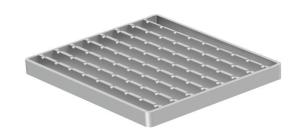

## ACO GULLY 157 - Grates

Part No. 408193

ACO Gully 157 Ladder slip resistant grate, load class M125, grade 316 stainless steel

### **Product Features**

- 1. Load Class M125 (EN 1253), similar to class C150kN (AS 3996)
- 2. AS 3996 (Clause 3.3.5) compliant for surface openings in pedestrian areas
- 3. Slip resistant
- 4. Manufactured from grade 316 stainless steel
- 5. Hydraulic data
- 18,600mm<sup>2</sup> intake area

# **Specification Clause**

The Ladder slip resistant grate shall be to suit ACO Gully 157 (Part No. 408193). The grate shall be Load Class M125 (EN 1253), similar to Class C150kN (AS 3996).

The grate shall be manufactured from grade 316 stainless steel and compliant with AS 3996 Surface openings in pedestrian areas.