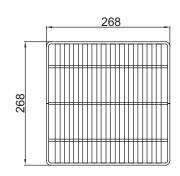

## ACO GULLY 218 - Grates

Part No. 416916

ACO Gully 218 Ladder slip resistant grate, load class R50, grade 304 stainless steel

### **Product Features**

- 1. Load Class R50 (EN 1253), similar to class B80kN (AS 3996)
- 2. AS 3996 (Clause 3.3.5) compliant for surface openings in pedestrian areas
- 3. Slip resistant
- 4. Manufactured from grade 304 stainless steel
- 5. Hydraulic data
- 56,720mm<sup>2</sup> intake area