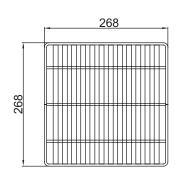

## ACO GULLY 218 - Grates

Part No. 416917

ACO Gully 218 Ladder slip resistant grate, load class R50, grade 316 stainless steel

## **Product Features**

- 1. Load Class R50 (EN 1253), similar to class B80kN (AS 3996)
- 2. AS 3996 (Clause 3.3.5) compliant for surface openings in pedestrian areas
- 3. Slip resistant
- 4. Manufactured from grade 316 stainless steel
- 5. Hydraulic data
- 56,720mm<sup>2</sup> intake area