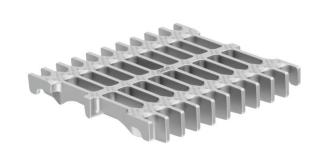

## ACO GULLY 218 - Grates

Part No. 416944

ACO Gully 218 Cast slip resistant grate, load class M125, grade 304 stainless steel

### **Product Features**

- 1. Load Class M125 (EN 1253), similar to class C150kN (AS 3996)
- 2. AS 3996 (Clause 3.3.5) compliant for surface openings in pedestrian areas
- 3. Slip resistant
- 4. Manufactured from grade 304 stainless steel
- 5. Hydraulic data
- 39,300mm<sup>2</sup> intake area

# **Specification Clause**

The Cast slip resistant grate shall be to suit ACO Gully 218 (Part No. 416944). The grate shall be Load Class M125 (EN 1253), similar to Class C150kN (AS 3996).

The grate shall be manufactured from grade 304 stainless steel and compliant with AS 3996 Surface openings in pedestrian areas.