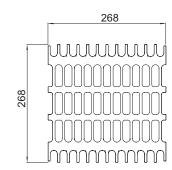

## ACO GULLY 218 - Grates

Part No. 416944

ACO Gully 218 Cast slip resistant grate, load class M125, grade 304 stainless steel

### **Product Features**

- 1. Load Class M125 (EN 1253), similar to class C150kN (AS 3996)
- 2. AS 3996 (Clause 3.3.5) compliant for surface openings in pedestrian areas
- 3. Slip resistant
- 4. Manufactured from grade 304 stainless steel
- 5. Hydraulic data
- 39,300mm<sup>2</sup> intake area

# **Specification Clause**

The Cast slip resistant grate shall be to suit ACO Gully 218 (Part No. 416944). The grate shall be Load Class M125 (EN 1253), similar to Class C150kN (AS 3996).

The grate shall be manufactured from grade 304 stainless steel and compliant with AS 3996 Surface openings in pedestrian areas.