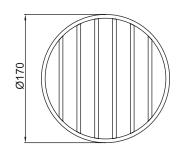

## ACO GULLY 157 - Grates

Part No. 97367

ACO Gully 157 Ladder round grate, load class M125, grade 316 stainless steel

## **Product Features**

- 1. Load Class M125 (EN 1253), similar to class C150kN (AS 3996)
- 2. AS 3996 (Clause 3.3.5) compliant for surface openings in pedestrian areas
- 3. Manufactured from grade 316 stainless steel
- 4. Hydraulic data
- 16,000mm<sup>2</sup> intake area